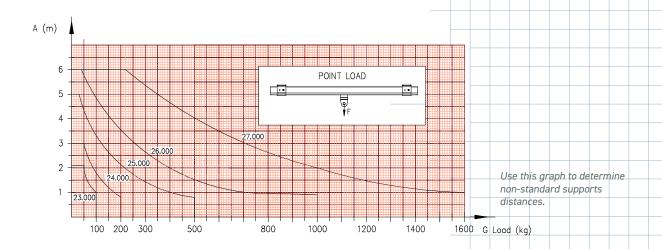

### General Details for track profiles

Our tracks are made to conform to the relevant standards and can be used for many aspects of lifting and conveying.

|   |                  | Dimensions |        |        |        |                     |   |  |
|---|------------------|------------|--------|--------|--------|---------------------|---|--|
|   | NIKO Profile No. | h (mm)     | b (mm) | d (mm) | s (mm) | Wheel Diameter (mm) | E |  |
|   | 24.000           | 43,5       | 48,5   | 15,5   | 3,2    | 35                  | L |  |
|   | 25.000           | 60         | 65     | 18,5   | 3,6    | 42,5                | L |  |
| Ī | 26.000           | 75         | 80     | 22     | 4,5    | 54                  | I |  |
|   | 27.000           | 110        | 90     | 25     | 6,5    | 60                  |   |  |
|   |                  |            |        |        |        |                     | T |  |

#### **Support centres**

Knowing the support centres before installing the system can be crucial, as it can be very time consuming to change them once the system is installed.

|   |                  |          |                     |              | 1 |
|---|------------------|----------|---------------------|--------------|---|
|   | NIKO Profile No. | SWL (Kg) | Support centres (m) | Trolley Type |   |
|   | 24.000           | 100      | 1,5                 | 24.T48       |   |
|   | 25.000           | 250      | 1,5                 | 25.T48       |   |
|   | 26.000           | 500      | 1,5                 | 26.T48       | Ī |
|   | 27.000           | 1000     | 1,5                 | 27.T48       |   |
|   | 27.000           | 1600     | 1                   | 27.T24       |   |
|   | 27.000           | 2000     | 0,75                | 27.T49       |   |
| _ |                  |          |                     |              | П |