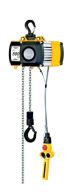

### Hoists and lifting machines

Manual chain blocks and electric hoists from established manufacturers are available for offering a complete runway track system.

Scaffolding runways usually comprise of manual trolleys and straight runs, but it is also possible to have bends, switches, latches, turn tables, crane bridges and driven trolleys. Please ask us for bespoke solutions.