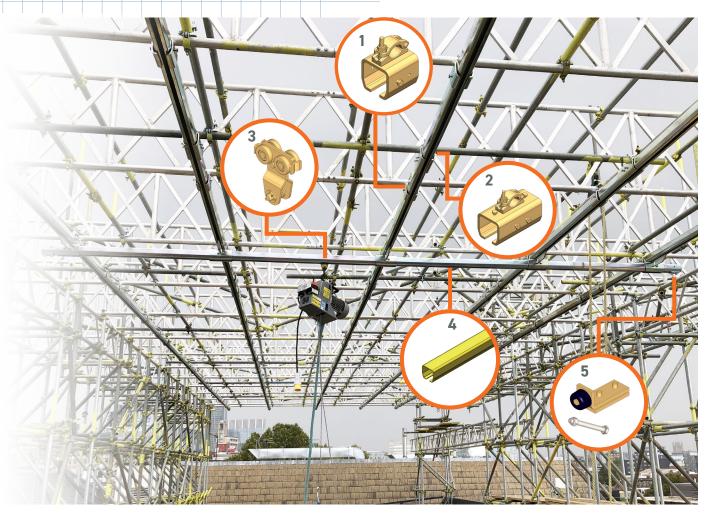

- 1 Scaffolding support bracket
- 2 Scaffolding splice Joint
- 3 Wheel trolley (.T48/.T10)
- 4 NIKO Track Profiles
- 5 Ultimate stop end bolt

All the technical details of the components in the leaflet are presented in our technical catalogs