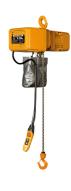

### Hoists and lifting machines

Manual chain blocks and electric hoists from established manufacturers are available for offering a complete runway track system.

Scaffolding runways usually comprise of manual trolleys and straight runs, but it is also possible to have bends, switches, latches, turn tables, crane bridges and driven trolleys. Please ask us for bespoke solutions.