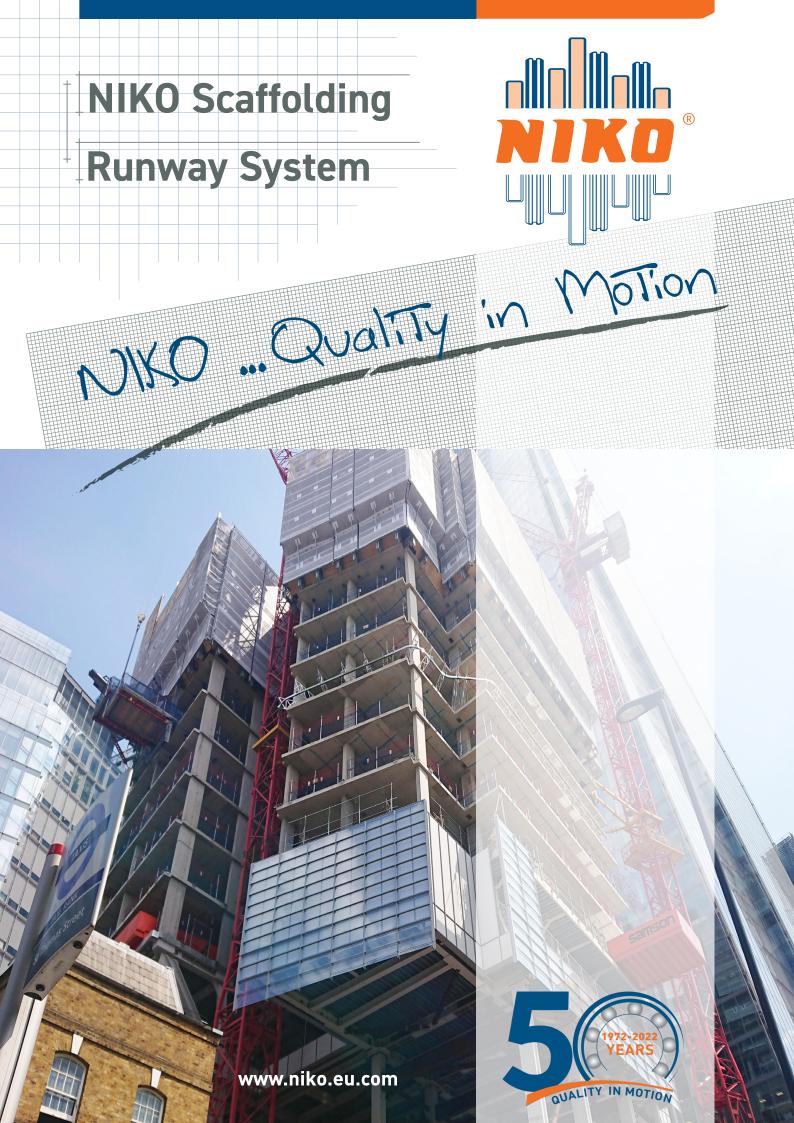

- 1 Scaffolding support bracket
- 2 Scaffolding splice Joint
- 3 Wheel trolley (.T48/.T10)
- 4 NIKO Track Profiles
- 5 Ultimate stop end bolt

All the technical details of the components in the leaflet are presented in our technical catalogs